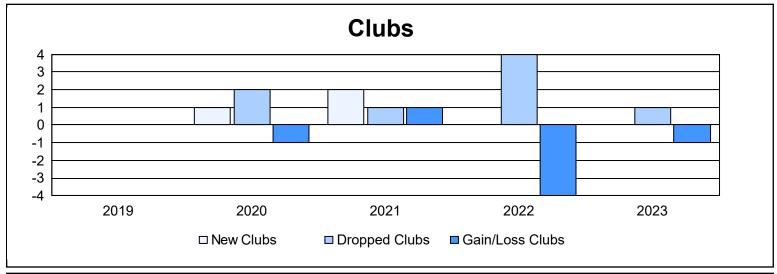

District O 3 As of June 2023 Cumulative

| Year      | New<br>Clubs | Dropped<br>Clubs | Gain/<br>Loss<br>Clubs | New<br>Members | Charter<br>Members | Reinstate<br>Members | Transfer<br>Members | Total<br>Member<br>Added | Total<br>Members<br>Dropped | Gain/<br>Loss<br>Members |
|-----------|--------------|------------------|------------------------|----------------|--------------------|----------------------|---------------------|--------------------------|-----------------------------|--------------------------|
| 2018-2019 | 0            | 0                | 0                      | 94             | 0                  | 0                    | 6                   | 100                      | 143                         | -43                      |
| 2019-2020 | 1            | 2                | -1                     | 49             | 26                 | 5                    | 0                   | 80                       | 126                         | -46                      |
| 2020-2021 | 2            | 1                | 1                      | 80             | 64                 | 3                    | 2                   | 149                      | 162                         | -13                      |
| 2021-2022 | 0            | 4                | -4                     | 44             | 2                  | 3                    | 1                   | 50                       | 172                         | -122                     |
| 2022-2023 | 0            | 1                | -1                     | 33             | 0                  | 4                    | 1                   | 38                       | 69                          | -31                      |
| Average   | 1            | 2                | -1                     | 60             | 18                 | 3                    | 2                   | 83                       | 134                         | -51                      |